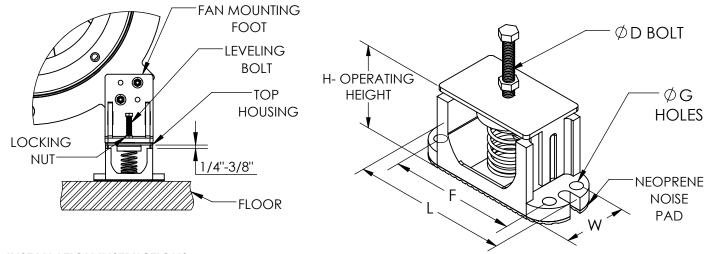

## **INSTALLATION INSTRUCTIONS-**

- 1. JACK UP FAN TO BE ISOLATED, SLIDE THE SPRING ISOLATOR UNDER FAN MOUNTING FOOT. ALIGN HOLE IN ISOLATOR TOP HOUSING WITH THAT OF FAN MOUNTING FOOT.
- 2. THREAD LOCK NUT WELL UP ON LEVELING BOLT AND THREAD THE LEVELING BOLT THRU FAN MOUNTING FOOT TO ISOLATOR TOP HOUSING.
- 3. LOWER THE FAN ONTO SPRING ISOLATOR, TURN THE LEVELING BOLT CLOCKWISE TO THE LOWEST. CONTINUE TO TURN EACH LEVELING BOLT UNTIL TOP PLATE REACHES OPERATING HEIGHT. MAINTAIN CLEARANCE IS ISOLATOR HOUSING AS SHOWN.
- 4. AFTER FAN IS LEVEL, TIGHTEN THE LOCKNUT TO PREVENT LEVELING BOLT AGAINST TURNING.
- 5. DO NOT ATTEMPT TO PLACE ALL THE WEIGHT ON ONE SPRING, BUT DISTRIBUTE THE LOAD PROPORTIONATELY BY ADJUSTING EACH ISOLATOR IN SEQUENCE. TAKE CARE NOT TO PUSH THE EQUIPMENT SIDEWAYS.

## **DIMENSIONAL DATA**

| LEVEL 1<br>SIZE | RATED LOAD(lbs) | RATED DEFLECTION(in) | D   | F     | G    | Н     | L     | w     |
|-----------------|-----------------|----------------------|-----|-------|------|-------|-------|-------|
| 122             | 70              | 1.36                 | 3/8 | NA    | NA   | 3 1/2 | 6 1/8 | 2 1/8 |
| 135-165         | 120             | 1.18                 | 3/8 | NA    | NA   | 3 1/2 | 6 1/8 | 2 1/8 |
| 182-222         | 220             | 1.07                 | 3/8 | NA    | NA   | 3 1/2 | 6 1/8 | 2 1/8 |
| 245-300         | 370             | 0.96                 | 3/8 | NA    | NA   | 3 1/2 | 6 1/8 | 2 1/8 |
| 330-365         | 500             | 1.00                 | 3/8 | NA    | NA   | 3 1/2 | 6 1/8 | 2 1/8 |
| 402             | 600             | 1.00                 | 3/8 | NA    | NA   | 3 1/2 | 6 1/8 | 2 1/8 |
| 445             | 805             | 1.01                 | 3/8 | NA    | NA   | 3 1/2 | 6 1/8 | 2 1/8 |
| 490             | 1000            | 1.15                 | 5/8 | 7 1/2 | 7/16 | 5     | 9     | 3 1/2 |
| 542             | 1250            | 1.09                 | 5/8 | 7 1/2 | 7/16 | 5     | 9     | 3 1/2 |
| 600             | 1700            | 0.95                 | 5/8 | 7 1/2 | 7/16 | 5     | 9     | 3 1/2 |